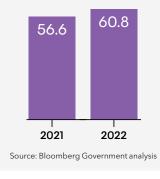

### **Year-Over-Year Growth**

Lobbying firms of all sizes reported revenue gains in 2022, with No. 1 Brownstein Hyatt Farber Schreck growing its business by more than \$4 million.

The biggest lobbying shops continued to be Brownstein, Akin Gump Strauss Hauer & Feld, and Holland & Knight.

### **Brownstein** Brownstein Hyatt Farber Schreck LLP