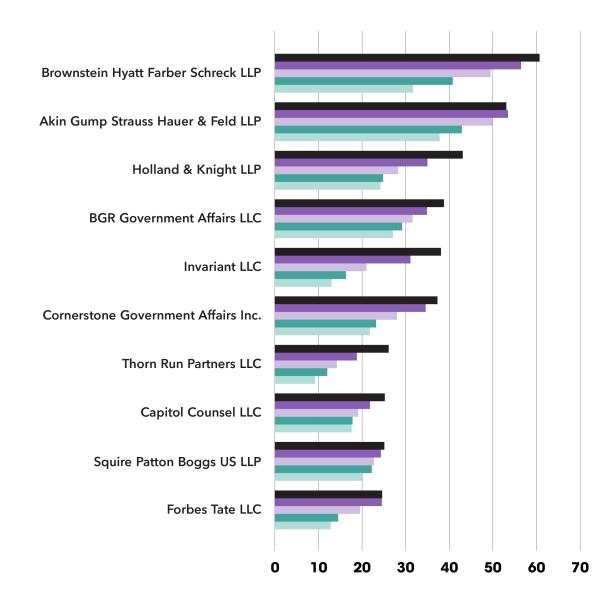

**2022 Top-Performing Lobbying Firms** 

### **Year-Over-Year Growth**

Lobbying firms of all sizes reported revenue gains in 2022, with No. 1 Brownstein Hyatt Farber Schreck growing its business by more than \$4 million.

The biggest lobbying shops continued to be Brownstein, Akin Gump Strauss Hauer & Feld, and Holland & Knight.

Rounding out the top 10: BGR Government Affairs, Invariant, Cornerstone Government Affairs, Thorn Run Partners, Capitol Counsel, Squire Patton Boggs US, and Forbes Tate.

### **Brownstein** Brownstein Hyatt Farber Schreck LLP

#### Firm Specialties:

- Health
- Financial Services
- Cannabis

Revenue in USD Millions

**Akin** Akin Gump Strauss Hauer & Feld LLP

Holland & Knight LLP