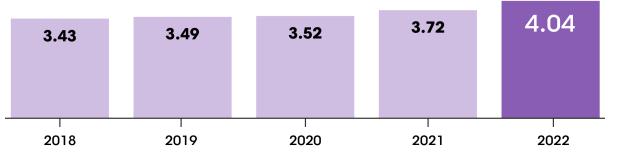

## **Lobbying Spending Reaches New Record in 2022**

Reported federal lobbying spending (in USD billions)

Source: Bloomberg Government analysis Note: Amounts have been rounded

Lobbying spending in Washington reached a new high of \$4 billion in 2022, continuing a multiyear streak driven by a law aimed at climate change and inflation, plus measures steering tax money into highways and semiconductor manufacturing.

That extended a trend. Advocacy spending has been steadily climbing since the election year of 2016, when years of decline sent spending to a low point of \$3.13 billion.

Bloomberg Government analyzed Lobbying Disclosure Act reports from all 2,105 registered lobbying firms that filed with the Senate during 2022. This report focuses on 363 firms that reported \$1 million or more in revenue and lobbying activity in each quarter of the year.